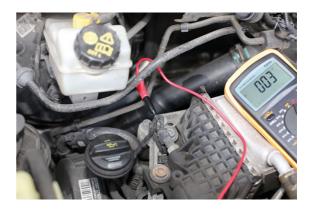

## **Additional Information**

- Terminal sizes included: flat spade type sizes 0.8, 1.2, 2.0, 2.5, 3.0, 5.0 & 6.0mm.
- Also includes: 1x needle test probe & 1x pierce probe.
- Ideal when probing circuits for resistance & voltage checks.
- · Ensures a good secure connection.
- Designed to work with 4mm banana multimeter leads, including Laser electrical test lead set (Part No. 6543) & Gunson test lead accessory set (Part No. 77019).